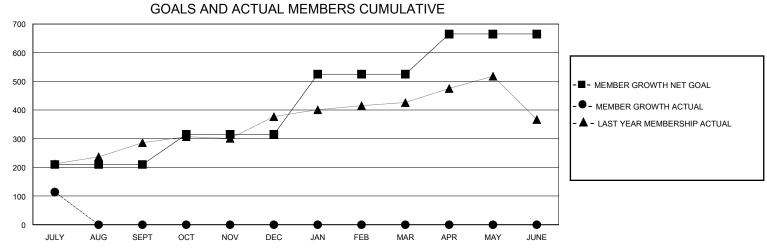

## MONTHLY MEMBERSHIP PROGRESS REPORT

District 318 C

Results as of: 7/31/2024

| GMT:                  |               | GMT CA    |               |                       |                       |                         |                                                    |  |
|-----------------------|---------------|-----------|---------------|-----------------------|-----------------------|-------------------------|----------------------------------------------------|--|
| Clubs                 |               |           |               | Members               |                       |                         |                                                    |  |
| RESULTS FOR 2024-2025 |               |           |               | RESULTS FOR 2024-2025 |                       |                         |                                                    |  |
| QUARTER               | NEW CLUB GOAL | NEW CLUBS | DROPPED CLUBS | QUARTER MEMBI         | ER GROWTH NET<br>GOAL | MEMBER GROWTH<br>ACTUAL | DROPPED<br>MEMBERS ACTUAL<br>(including transfers) |  |
| JULY/AUG/SEPT         | 5             | 0         | 0             | JULY/AUG/SEPT         | 210                   | 134                     | 20                                                 |  |
| OCT/NOV/DEC           | 0             | 0         | 0             | OCT/NOV/DEC           | 105                   | 0                       | 0                                                  |  |
| JAN/FEB/MAR           | 4             | 0         | 0             | JAN/FEB/MAR           | 210                   | 0                       | 0                                                  |  |
| APR/MAY/JUNE          | 1             | 0         | 0             | APR/MAY/JUNE          | 140                   | 0                       | 0                                                  |  |